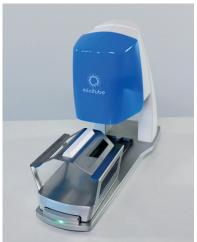

This process is now made easy with Minitube's new **MultiCoder lab printing system!** 

MultiCoder Printer REF.: 13145/0000