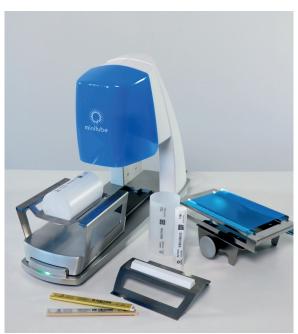

Professionalize your lab process with quick and easy machine readable labeling of lab items

In modern lab processes, traceability and identification of samples, containers and other equipment is of crucial importance.

This process is now made easy with Minitube's new **MultiCoder lab printing system!** 

MultiCoder Printer REF.: 13145/0000

## **Accessory**

Ink cartridge for MultiCoder REF. : 13145/0010

Countless application possibilities - which one is yours?