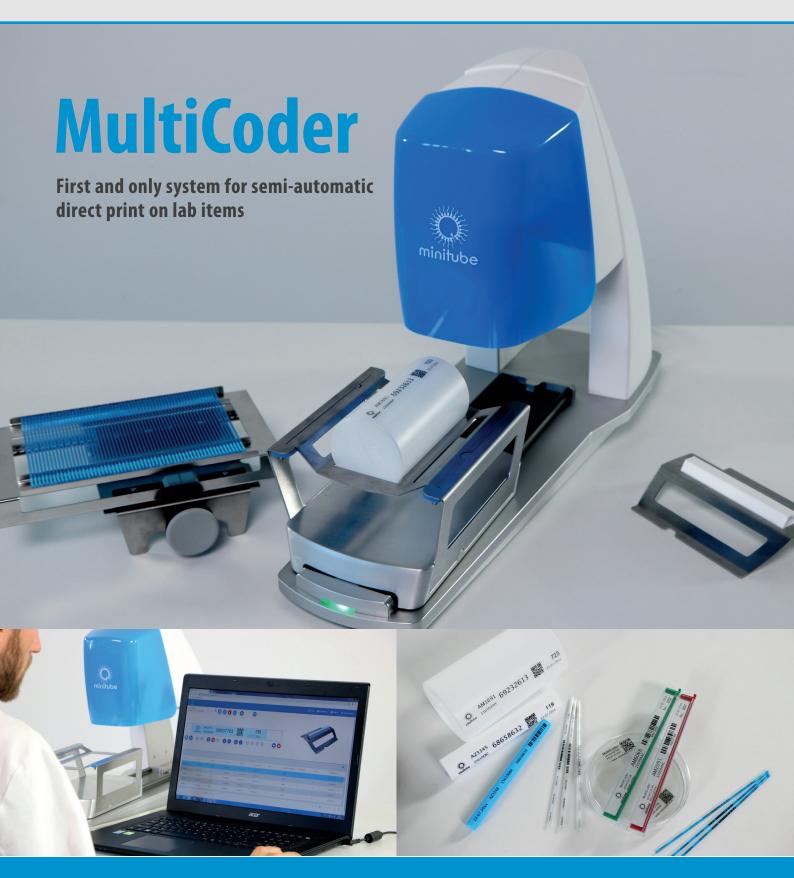

Professionalize your lab process with quick and easy machine readable labeling of lab items

In modern lab processes, traceability and identification of samples, containers and other equipment is of crucial importance.

This process is now made easy with Minitube's new **MultiCoder lab printing system!** 

#### **QUICK & EASY**

- Perfect semi-automatic workflow much faster process than manual labeling
- Manually moveable slide and a unique, easy-to-use carrier system ensure a speedy work process
- Quick and easy change of carriers without tools
- Intuitive software for easy control of print process
- Ready-to-print designs for automatic content creation via database
- Individual print layout creation through digital visualization
- Simple operation also for untrained staff

### **Product features**

- High resolution inkjet printing
- Print head protection system (avoids drying-out of ink)
- Sensor based technique for print activation allows perfect manual workflow
- LED signaling of printer status
- No tools needed for change of carriers
- Upload of MS Excel based data formats possible
- Pre-designed print layouts
- Automatic creation of content for ready-to-print designs via database
- Software installation on central server for remote access and shared layouts is possible