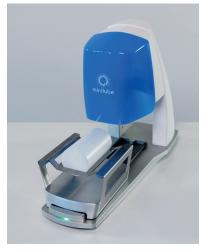

ear-free design and long-life ink cartridge for low operating costs
- Quick and easy installation and cleaning
- Maintenance-free
- Compact and space-saving, mobile device







### **Product features**

- High resolution inkjet printing
- Print head protection system (avoids drying-out of ink)
- Sensor based technique for print activation allows perfect manual workflow
- LED signaling of printer status
- No tools needed for change of carriers
- Upload of MS Excel based data formats possible
- Pre-designed print layouts
- Automatic creation of content for ready-to-print designs via database
- Software installation on central server for remote access and shared layouts is possible

MultiCoder Printer REF.: 13145/0000

## **Accessory**

Ink cartridge for MultiCoder REF. : 13145/0010













Countless application possibilities - which one is yours?







# **Overview standard product carriers**

| Product                                                  | Carrier                                                                              | Required accessories                                     | Required adapter                                           |
|----------------------------------------------------------|--------------------------------------------------------------------------------------|----------------------------------------------------------|------------------------------------------------------------|
| Goblet, round, 35 mm                                     | REF.: 13145/0100                                                                     | - n