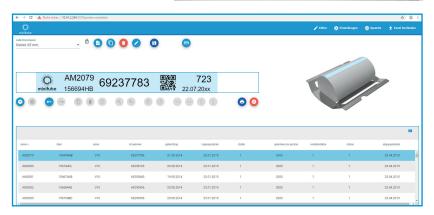

#### **QUICK & EASY**

- Perfect semi-automatic workflow much faster process than manual labeling
- Manually moveable slide and a unique, easy-to-use carrier system ensure a speedy work process
- Quick and easy change of carriers without tools
- Intuitive software for easy control of print process
- Ready-to-print designs for automatic content creation via database
- Individual print layout creation through digital visualization
- Simple operation also for untrained staff

### **Product features**

- High resolution inkjet printing
- Print head protection system (avoids drying-out of ink)
- Sensor based technique for print activation allows perfect manual workflow
- LED signaling of printer status
- No tools needed for change of carriers
- Upload of MS Excel based data formats possible
- Pre-designed print layouts
- Automatic creation of content for ready-to-print designs via database
- Software installation on central server for remote access and shared layouts is possible